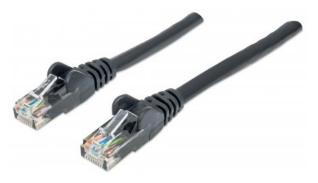

# **Network Cable, Cat6, UTP**

RJ45 Male / RJ45 Male, 1.5 m (5 ft.), Black

Part No.: 342056

EAN-13: 0766623342056 | UPC: 766623342056

### Trusted connections for your network

Enjoy clear and secure data transmissions with the Intellinet Solutions Cat6 Patch Cable. This network cable enables a convenient and reliable connection from one network device, such as a switch, modem or router, to another or to the infrastructure at large through a patch panel, keystone jack or wall outlet. Designed to meet the appropriate TIA/EIA standards and suitable for use in 10/100/1000BASE-T networks, the Intellinet Solutions Cat6 Patch Cable also offers a rugged PVC sheath and molded strain relief to help reduce cable damage and assure full data transfer rates, error-free transmissions and maximum conductivity.