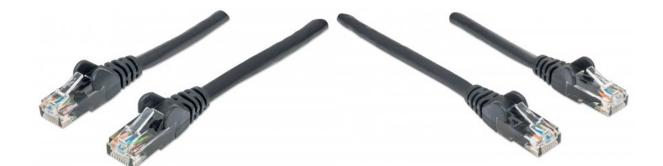

**Network Cable, Cat6, UTP RJ45 Male / RJ45 Male, 2.0 m (7 ft.), Black** Part No.: 342063 EAN-13: 0766623342063 | UPC: 766623342063

## **Trusted connections for your network**

Enjoy clear and secure data transmissions with the Intellinet Solutions Cat6 Patch Cable. This network cable enables a convenient and reliable connection from one network device, such as a switch, modem or router, to another or to the infrastructure at large through a patch panel, keystone jack or wall outlet. Designed to meet the appropriate TIA/EIA standards and suitable for use in 10/100/1000BASE-T networks, the Intellinet Solutions Cat6 Patch Cable also offers a rugged PVC sheath and molded strain relief to help reduce cable damage and assure full data transfer rates, error-free transmissions and maximum conductivity.