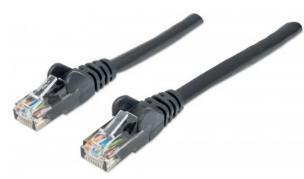

**Network Cable, Cat6, UTP RJ45 Male / RJ45 Male, 2.0 m (7 ft.), Black** Part No.: 342063 EAN-13: 0766623342063 | UPC: 766623342063

## **Trusted connections for your network**

Enjoy clear and secure data transmissions with the Intellinet Solutions Cat6 Patch Cable. This network cable enables a convenient and reliable connection from one network device, such as a switch, modem or router, to another or to the infrastructure at large through a patch panel, keystone jack or wall outlet. Designed to meet the appropriate TIA/EIA standards and suitable for use in 10/100/1000BASE-T networks, the Intellinet Solutions Cat6 Patch Cable also offers a rugged PVC sheath and molded strain relief to help reduce cable damage and assure full data transfer rates, error-free transmissions and maximum conductivity.