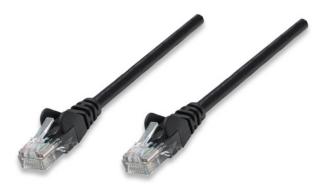

# **Network Cable, Cat6, UTP**

RJ45 Male / RJ45 Male, 7.5 m (25 ft.), Black

Part No.: 342094

EAN-13: 0766623342094 | UPC: 766623342094

### Trusted connections for your network

Enjoy clear and secure data transmissions with the Intellinet Solutions Cat6 Patch Cable. This network cable enables a convenient and reliable connection from one network device, such as a switch, modem or router, to another or to the infrastructure at large through a patch panel, keystone jack or wall outlet. Designed to meet the appropriate TIA/EIA standards and suitable for use in 10/100/1000BASE-T networks, the Intellinet Solutions Cat6 Patch Cable also offers a rugged PVC sheath and molded strain relief to help reduce cable damage and assure full data transfer rates, error-free transmissions and maximum conductivity.