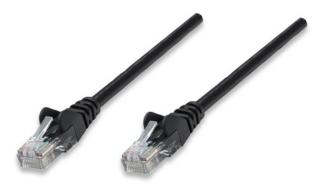

# **Network Cable, Cat6, UTP**

RJ45 Male / RJ45 Male, 15.0 m (50 ft.), Black

Part No.: 342100

EAN-13: 0766623342100 | UPC: 766623342100

## Trusted connections for your network

Enjoy clear and secure data transmissions with the Intellinet Solutions Cat6 Patch Cable. This network cable enables a convenient and reliable connection from one network device, such as a switch, modem or router, to another or to the infrastructure at large through a patch panel, keystone jack or wall outlet. Designed to meet the appropriate TIA/EIA standards and suitable for use in 10/100/1000BASE-T networks, the Intellinet Solutions Cat6 Patch Cable also offers a rugged PVC sheath and molded strain relief to help reduce cable damage and assure full data transfer rates, error-free transmissions and maximum conductivity.