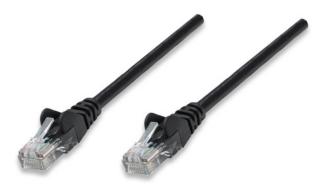

# **Network Cable, Cat6, UTP**

RJ45 Male / RJ45 Male, 30.0 m (100 ft.), Black

Part No.: 342124

EAN-13: 0766623342124 | UPC: 766623342124

### Trusted connections for your network

Enjoy clear and secure data transmissions with the Intellinet Solutions Cat6 Patch Cable. This network cable enables a convenient and reliable connection from one network device, such as a switch, modem or router, to another or to the infrastructure at large through a patch panel, keystone jack or wall outlet. Designed to meet the appropriate TIA/EIA standards and suitable for use in 10/100/1000BASE-T networks, the Intellinet Solutions Cat6 Patch Cable also offers a rugged PVC sheath and molded strain relief to help reduce cable damage and assure full data transfer rates, error-free transmissions and maximum conductivity.