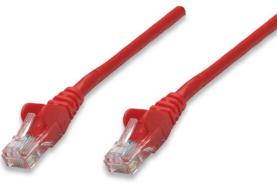

# **Trusted connections for your network**

Enjoy clear and secure data transmissions with the Intellinet Solutions Cat6 Patch Cable. This network cable enables a convenient and reliable connection from one network device, such as a switch, modem or router, to another or to the infrastructure at large through a patch panel, keystone jack or wall outlet. Designed to meet the appropriate TIA/EIA standards and suitable for use in 10/100/1000BASE-T networks, the Intellinet Solutions Cat6 Patch Cable also offers a rugged PVC sheath and molded strain relief to help reduce cable damage and assure full data transfer rates, error-free transmissions and maximum conductivity.