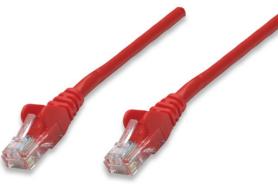

### Network Cable, Cat6, UTP RJ45 Male / RJ45 Male, 15.0 m (50 ft.), Red

Part No.: 342209 EAN-13: 0766623342209 | UPC: 766623342209

# **Trusted connections for your network**

Enjoy clear and secure data transmissions with the Intellinet Solutions Cat6 Patch Cable. This network cable enables a convenient and reliable connection from one network device, such as a switch, modem or router, to another or to the infrastructure at large through a patch panel, keystone jack or wall outlet. Designed to meet the appropriate TIA/EIA standards and suitable for use in 10/100/1000BASE-T networks, the Intellinet Solutions Cat6 Patch Cable also offers a rugged PVC sheath and molded strain relief to help reduce cable damage and assure full data transfer rates, error-free transmissions and maximum conductivity.