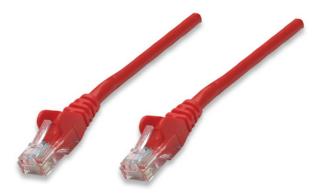

# **Network Cable, Cat6, UTP**

RJ45 Male / RJ45 Male, 30.0 m (100 ft.), Red

Part No.: 342223

EAN-13: 0766623342223 | UPC: 766623342223

### Trusted connections for your network

Enjoy clear and secure data transmissions with the Intellinet Solutions Cat6 Patch Cable. This network cable enables a convenient and reliable connection from one network device, such as a switch, modem or router, to another or to the infrastructure at large through a patch panel, keystone jack or wall outlet. Designed to meet the appropriate TIA/EIA standards and suitable for use in 10/100/1000BASE-T networks, the Intellinet Solutions Cat6 Patch Cable also offers a rugged PVC sheath and molded strain relief to help reduce cable damage and assure full data transfer rates, error-free transmissions and maximum conductivity.