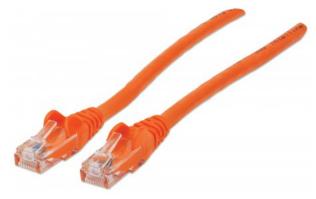

### intellinet-network.com

**Network Cable, Cat6, UTP RJ45 Male / RJ45 Male, 2.0 m (7 ft.), Orange** Part No.: 342261 EAN-13: 0766623342261 | UPC: 766623342261

# Trusted connections for your network

Enjoy clear and secure data transmissions with the Intellinet Solutions Cat6 Patch Cable. This network cable enables a convenient and reliable connection from one network device, such as a switch, modem or router, to another or to the infrastructure at large through a patch panel, keystone jack or wall outlet. Designed to meet the appropriate TIA/EIA standards and suitable for use in 10/100/1000BASE-T networks, the Intellinet Solutions Cat6 Patch Cable also offers a rugged PVC sheath and molded strain relief to help reduce cable damage and assure full data transfer rates, error-free transmissions and maximum conductivity.