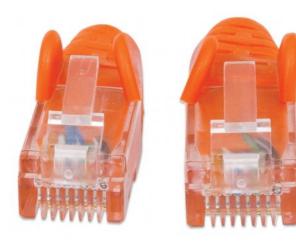

#### **Features:**

- Gold-plated contacts for best connection
- PVC cable jacket for flexibility and durability
- Snag-free boots protect RJ45 connectors
- Lifetime warranty

#### **Specifications:**

- UTP
- EIA/TIA Approved
- 4 Pairs
- RJ45 Connectors