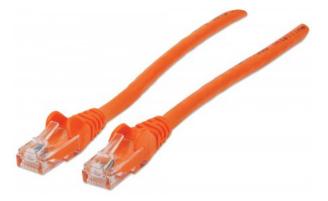

# **Network Cable, Cat6, UTP**

RJ45 Male / RJ45 Male, 3.0 m (10 ft.), Orange

Part No.: 342278

EAN-13: 0766623342278 | UPC: 766623342278

## Trusted connections for your network

Enjoy clear and secure data transmissions with the Intellinet Solutions Cat6 Patch Cable. This network cable enables a convenient and reliable connection from one network device, such as a switch, modem or router, to another or to the infrastructure at large through a patch panel, keystone jack or wall outlet. Designed to meet the appropriate TIA/EIA standards and suitable for use in 10/100/1000BASE-T networks, the Intellinet Solutions Cat6 Patch Cable also offers a rugged PVC sheath and molded strain relief to help reduce cable damage and assure full data transfer rates, error-free transmissions and maximum conductivity.