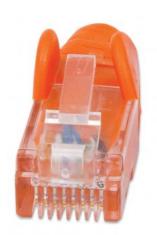

#### Features:

- Gold-plated contacts for best connection
- PVC cable jacket for flexibility and durability
- Snag-free boots protect RJ45 connectors
- Lifetime warranty

### **Specifications:**

- UTP
- EIA/TIA Approved
- 4 Pairs
- RJ45 Connectors