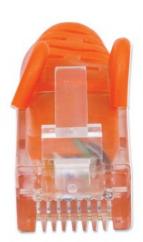

#### Features:

- Gold-plated contacts for best connection
- PVC cable jacket for flexibility and durability
- Snag-free boots protect RJ45 connectors
- Lifetime warranty

### **Specifications:**

- UTP
- EIA/TIA Approved
- 4 Pairs
- RJ45 Connectors