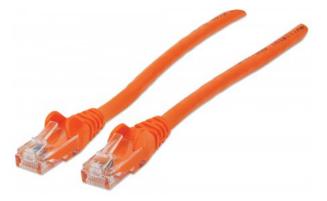

# Network Cable, Cat6, UTP

RJ45 Male / RJ45 Male, 30.0 m (100 ft.), Orange

Part No.: 342322

EAN-13: 0766623342322 | UPC: 766623342322

## Trusted connections for your network

Enjoy clear and secure data transmissions with the Intellinet Solutions Cat6 Patch Cable. This network cable enables a convenient and reliable connection from one network device, such as a switch, modem or router, to another or to the infrastructure at large through a patch panel, keystone jack or wall outlet. Designed to meet the appropriate TIA/EIA standards and suitable for use in 10/100/1000BASE-T networks, the Intellinet Solutions Cat6 Patch Cable also offers a rugged PVC sheath and molded strain relief to help reduce cable damage and assure full data transfer rates, error-free transmissions and maximum conductivity.