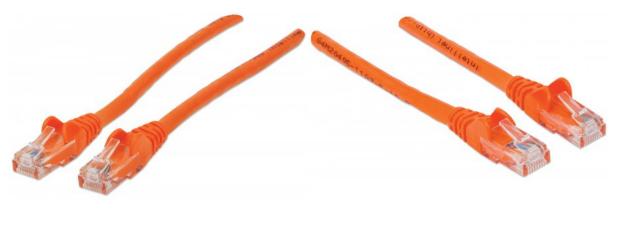

# Network Cable, Cat6, UTP

RJ45 Male / RJ45 Male, 30.0 m (100 ft.), Orange

Part No.: 342322

EAN-13: 0766623342322 | UPC: 766623342322

## Trusted connections for your network

Enjoy clear and secure data transmissions with the Intellinet Solutions Cat6 Patch Cable. This network cable enables a convenient and reliable connection from one network device, such as a switch, modem or router, to another or to the infrastructure at large through a patch panel, keystone jack or wall outlet. Designed to meet the appropriate TIA/EIA standards and suitable for use in 10/100/1000BASE-T networks, the Intellinet Solutions Cat6 Patch Cable also offers a rugged PVC sheath and molded strain relief to help reduce cable damage and assure full data transfer rates, error-free transmissions and maximum conductivity.