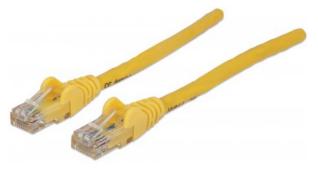

# **Network Cable, Cat6, UTP**

RJ45 Male / RJ45 Male, 2.0 m (7 ft.), Yellow

Part No.: 342360

EAN-13: 0766623342360 | UPC: 766623342360

## Trusted connections for your network

Enjoy clear and secure data transmissions with the Intellinet Solutions Cat6 Patch Cable. This network cable enables a convenient and reliable connection from one network device, such as a switch, modem or router, to another or to the infrastructure at large through a patch panel, keystone jack or wall outlet. Designed to meet the appropriate TIA/EIA standards and suitable for use in 10/100/1000BASE-T networks, the Intellinet Solutions Cat6 Patch Cable also offers a rugged PVC sheath and molded strain relief to help reduce cable damage and assure full data transfer rates, error-free transmissions and maximum conductivity.