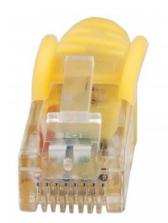

#### Features:

- Gold-plated contacts for best connection
- PVC cable jacket for flexibility and durability
- Snag-free boots protect RJ45 connectors
- Lifetime warranty

### **Specifications:**

- UTP
- EIA/TIA Approved
- 4 Pairs
- RJ45 Connectors