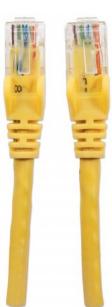

# **Network Cable, Cat6, UTP**

RJ45 Male / RJ45 Male, 2.0 m (7 ft.), Yellow

Part No.: 342360

EAN-13: 0766623342360 | UPC: 766623342360

## Trusted connections for your network

Enjoy clear and secure data transmissions with the Intellinet Solutions Cat6 Patch Cable. This network cable enables a convenient and reliable connection from one network device, such as a switch, modem or router, to another or to the infrastructure at large through a patch panel, keystone jack or wall outlet. Designed to meet the appropriate TIA/EIA standards and suitable for use in 10/100/1000BASE-T networks, the Intellinet Solutions Cat6 Patch Cable also offers a rugged PVC sheath and molded strain relief to help reduce cable damage and assure full data transfer rates, error-free transmissions and maximum conductivity.