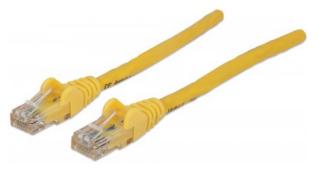

# **Network Cable, Cat6, UTP**

RJ45 Male / RJ45 Male, 15.0 m (50 ft.), Yellow

Part No.: 342407

EAN-13: 0766623342407 | UPC: 766623342407

## Trusted connections for your network

Enjoy clear and secure data transmissions with the Intellinet Solutions Cat6 Patch Cable. This network cable enables a convenient and reliable connection from one network device, such as a switch, modem or router, to another or to the infrastructure at large through a patch panel, keystone jack or wall outlet. Designed to meet the appropriate TIA/EIA standards and suitable for use in 10/100/1000BASE-T networks, the Intellinet Solutions Cat6 Patch Cable also offers a rugged PVC sheath and molded strain relief to help reduce cable damage and assure full data transfer rates, error-free transmissions and maximum conductivity.