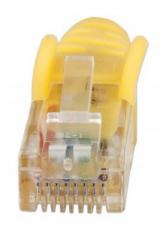

#### Features:

- Gold-plated contacts for best connection
- PVC cable jacket for flexibility and durability
- Snag-free boots protect RJ45 connectors
- Lifetime warranty

### **Specifications:**

- UTP
- EIA/TIA Approved
- 4 Pairs
- RJ45 Connectors