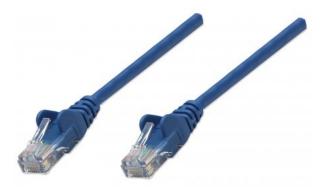

# **Network Cable, Cat6, UTP**

RJ45 Male / RJ45 Male, 30.0 m (100 ft.), Blue

Part No.: 342414

EAN-13: 0766623342414 | UPC: 766623342414

## Trusted connections for your network

Enjoy clear and secure data transmissions with the Intellinet Solutions Cat6 Patch Cable. This network cable enables a convenient and reliable connection from one network device, such as a switch, modem or router, to another or to the infrastructure at large through a patch panel, keystone jack or wall outlet. Designed to meet the appropriate TIA/EIA standards and suitable for use in 10/100/1000BASE-T networks, the Intellinet Solutions Cat6 Patch Cable also offers a rugged PVC sheath and molded strain relief to help reduce cable damage and assure full data transfer rates, error-free transmissions and maximum conductivity.