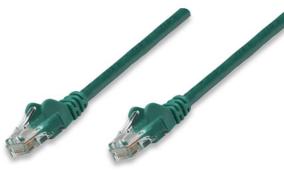

## **Trusted connections for your network**

Enjoy clear and secure data transmissions with the Intellinet Solutions Cat6 Patch Cable. This network cable enables a convenient and reliable connection from one network device, such as a switch, modem or router, to another or to the infrastructure at large through a patch panel, keystone jack or wall outlet. Designed to meet the appropriate TIA/EIA standards and suitable for use in 10/100/1000BASE-T networks, the Intellinet Solutions Cat6 Patch Cable also offers a rugged PVC sheath and molded strain relief to help reduce cable damage and assure full data transfer rates, error-free transmissions and maximum conductivity.

## **Features:**

- Gold-plated contacts for best connection
- PVC cable jacket for flexibility and durability
- Snag-free boots protect RJ45 connectors
- Lifetime warranty