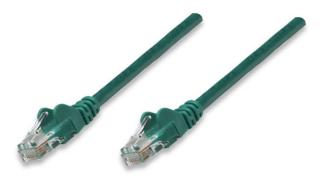

# **Network Cable, Cat6, UTP**

RJ45 Male / RJ45 Male, 7.5 m (25 ft.), Green

Part No.: 342520

EAN-13: 0766623342520 | UPC: 766623342520

## Trusted connections for your network

Enjoy clear and secure data transmissions with the Intellinet Solutions Cat6 Patch Cable. This network cable enables a convenient and reliable connection from one network device, such as a switch, modem or router, to another or to the infrastructure at large through a patch panel, keystone jack or wall outlet. Designed to meet the appropriate TIA/EIA standards and suitable for use in 10/100/1000BASE-T networks, the Intellinet Solutions Cat6 Patch Cable also offers a rugged PVC sheath and molded strain relief to help reduce cable damage and assure full data transfer rates, error-free transmissions and maximum conductivity.