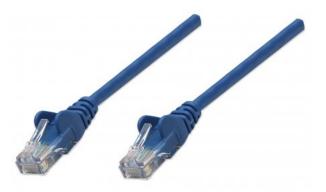

# **Network Cable, Cat6, UTP**

RJ45 Male / RJ45 Male, 0.5 m (1.5 ft.), Blue

Part No.: 342568

EAN-13: 0766623342568 | UPC: 766623342568

## Trusted connections for your network

Enjoy clear and secure data transmissions with the Intellinet Solutions Cat6 Patch Cable. This network cable enables a convenient and reliable connection from one network device, such as a switch, modem or router, to another or to the infrastructure at large through a patch panel, keystone jack or wall outlet. Designed to meet the appropriate TIA/EIA standards and suitable for use in 10/100/1000BASE-T networks, the Intellinet Solutions Cat6 Patch Cable also offers a rugged PVC sheath and molded strain relief to help reduce cable damage and assure full data transfer rates, error-free transmissions and maximum conductivity.