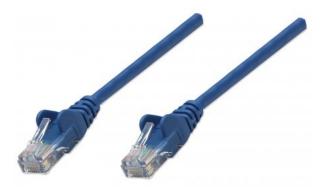

# **Network Cable, Cat6, UTP**

RJ45 Male / RJ45 Male, 1.0 m (3 ft.), Blue

Part No.: 342575

EAN-13: 0766623342575 | UPC: 766623342575

## Trusted connections for your network

Enjoy clear and secure data transmissions with the Intellinet Solutions Cat6 Patch Cable. This network cable enables a convenient and reliable connection from one network device, such as a switch, modem or router, to another or to the infrastructure at large through a patch panel, keystone jack or wall outlet. Designed to meet the appropriate TIA/EIA standards and suitable for use in 10/100/1000BASE-T networks, the Intellinet Solutions Cat6 Patch Cable also offers a rugged PVC sheath and molded strain relief to help reduce cable damage and assure full data transfer rates, error-free transmissions and maximum conductivity.