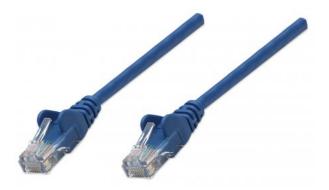

# **Network Cable, Cat6, UTP**

RJ45 Male / RJ45 Male, 1.5 m (5 ft.), Blue

Part No.: 342582

EAN-13: 0766623342582 | UPC: 766623342582

## Trusted connections for your network

Enjoy clear and secure data transmissions with the Intellinet Solutions Cat6 Patch Cable. This network cable enables a convenient and reliable connection from one network device, such as a switch, modem or router, to another or to the infrastructure at large through a patch panel, keystone jack or wall outlet. Designed to meet the appropriate TIA/EIA standards and suitable for use in 10/100/1000BASE-T networks, the Intellinet Solutions Cat6 Patch Cable also offers a rugged PVC sheath and molded strain relief to help reduce cable damage and assure full data transfer rates, error-free transmissions and maximum conductivity.