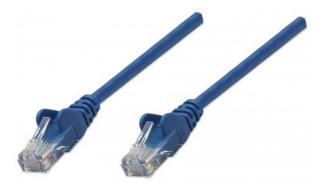

# **Network Cable, Cat6, UTP**

RJ45 Male / RJ45 Male, 7.5 m (25 ft.), Blue

Part No.: 342629

EAN-13: 0766623342629 | UPC: 766623342629

## Trusted connections for your network

Enjoy clear and secure data transmissions with the Intellinet Solutions Cat6 Patch Cable. This network cable enables a convenient and reliable connection from one network device, such as a switch, modem or router, to another or to the infrastructure at large through a patch panel, keystone jack or wall outlet. Designed to meet the appropriate TIA/EIA standards and suitable for use in 10/100/1000BASE-T networks, the Intellinet Solutions Cat6 Patch Cable also offers a rugged PVC sheath and molded strain relief to help reduce cable damage and assure full data transfer rates, error-free transmissions and maximum conductivity.