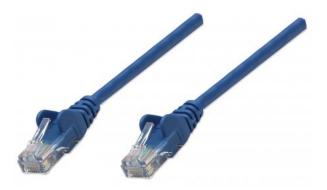

# **Network Cable, Cat6, UTP**

RJ45 Male / RJ45 Male, 0.3 m (1 ft.), Blue

Part No.: 343282

EAN-13: 0766623343282 | UPC: 766623343282

## Trusted connections for your network

Enjoy clear and secure data transmissions with the Intellinet Solutions Cat6 Patch Cable. This network cable enables a convenient and reliable connection from one network device, such as a switch, modem or router, to another or to the infrastructure at large through a patch panel, keystone jack or wall outlet. Designed to meet the appropriate TIA/EIA standards and suitable for use in 10/100/1000BASE-T networks, the Intellinet Solutions Cat6 Patch Cable also offers a rugged PVC sheath and molded strain relief to help reduce cable damage and assure full data transfer rates, error-free transmissions and maximum conductivity.