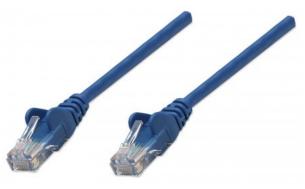

# Network Cable, Cat6, UTP

RJ45 Male / RJ45 Male, 5.0 m (14 ft.), Blue Part No.: 343305 EAN-13: 0766623343305 | UPC: 766623343305

## Trusted connections for your network

Enjoy clear and secure data transmissions with the Intellinet Solutions Cat6 Patch Cable. This network cable enables a convenient and reliable connection from one network device, such as a switch, modem or router, to another or to the infrastructure at large through a patch panel, keystone jack or wall outlet. Designed to meet the appropriate TIA/EIA standards and suitable for use in 10/100/1000BASE-T networks, the Intellinet Solutions Cat6 Patch Cable also offers a rugged PVC sheath and molded strain relief to help reduce cable damage and assure full data transfer rates, error-free transmissions and maximum conductivity.