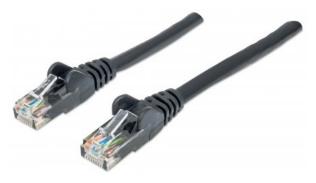

# **Network Cable, Cat6, UTP**

RJ45 Male / RJ45 Male, 0.3 m (1 ft.), Black

Part No.: 343312

EAN-13: 0766623343312 | UPC: 766623343312

## Trusted connections for your network

Enjoy clear and secure data transmissions with the Intellinet Solutions Cat6 Patch Cable. This network cable enables a convenient and reliable connection from one network device, such as a switch, modem or router, to another or to the infrastructure at large through a patch panel, keystone jack or wall outlet. Designed to meet the appropriate TIA/EIA standards and suitable for use in 10/100/1000BASE-T networks, the Intellinet Solutions Cat6 Patch Cable also offers a rugged PVC sheath and molded strain relief to help reduce cable damage and assure full data transfer rates, error-free transmissions and maximum conductivity.