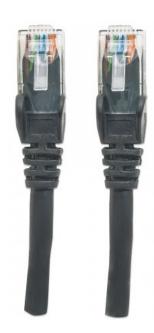

# **Network Cable, Cat6, UTP**

RJ45 Male / RJ45 Male, 0.3 m (1 ft.), Black

Part No.: 343312

EAN-13: 0766623343312 | UPC: 766623343312

## Trusted connections for your network

Enjoy clear and secure data transmissions with the Intellinet Solutions Cat6 Patch Cable. This network cable enables a convenient and reliable connection from one network device, such as a switch, modem or router, to another or to the infrastructure at large through a patch panel, keystone jack or wall outlet. Designed to meet the appropriate TIA/EIA standards and suitable for use in 10/100/1000BASE-T networks, the Intellinet Solutions Cat6 Patch Cable also offers a rugged PVC sheath and molded strain relief to help reduce cable damage and assure full data transfer rates, error-free transmissions and maximum conductivity.