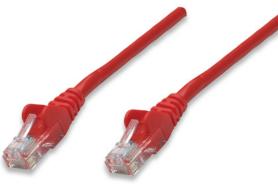

## Network Cable, Cat6, UTP RJ45 Male / RJ45 Male, 5.0 m (14 ft.), Red

Part No.: 343367 EAN-13: 0766623343367 | UPC: 766623343367

# **Trusted connections for your network**

Enjoy clear and secure data transmissions with the Intellinet Solutions Cat6 Patch Cable. This network cable enables a convenient and reliable connection from one network device, such as a switch, modem or router, to another or to the infrastructure at large through a patch panel, keystone jack or wall outlet. Designed to meet the appropriate TIA/EIA standards and suitable for use in 10/100/1000BASE-T networks, the Intellinet Solutions Cat6 Patch Cable also offers a rugged PVC sheath and molded strain relief to help reduce cable damage and assure full data transfer rates, error-free transmissions and maximum conductivity.