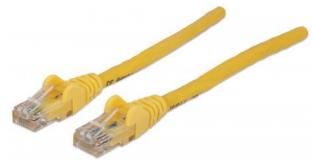

## Network Cable, Cat6, UTP

RJ45 Male / RJ45 Male, 5.0 m (14 ft.), Yellow Part No.: 343725 EAN-13: 0766623343725 | UPC: 766623343725

## Trusted connections for your network

Enjoy clear and secure data transmissions with the Intellinet Solutions Cat6 Patch Cable. This network cable enables a convenient and reliable connection from one network device, such as a switch, modem or router, to another or to the infrastructure at large through a patch panel, keystone jack or wall outlet. Designed to meet the appropriate TIA/EIA standards and suitable for use in 10/100/1000BASE-T networks, the Intellinet Solutions Cat6 Patch Cable also offers a rugged PVC sheath and molded strain relief to help reduce cable damage and assure full data transfer rates, error-free transmissions and maximum conductivity.