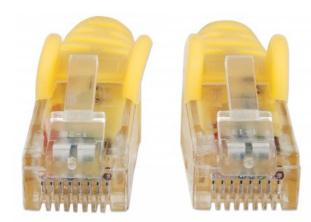

#### Features:

- Gold-plated contacts for best connection
- PVC cable jacket for flexibility and durability
- Snag-free boots protect RJ45 connectors
- Lifetime warranty

#### Specifications:

- UTP
- EIA/TIA Approved
- 4 Pairs
- RJ45 Connectors