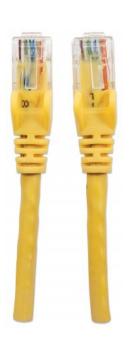

#### Features:

- Gold-plated contacts for best connection
- PVC cable jacket for flexibility and durability
- Snag-free boots protect RJ45 connectors
- Lifetime warranty

#### Specifications:

- UTP
- EIA/TIA Approved
- 4 Pairs
- RJ45 Connectors