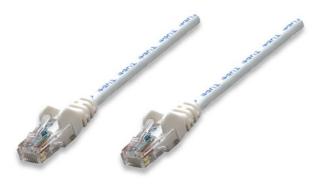

# **Network Cable, Cat6, UTP**

RJ45 Male / RJ45 Male, 5.0 m (14 ft.), White

Part No.: 343732

EAN-13: 0766623343732 | UPC: 766623343732

### Trusted connections for your network

Enjoy clear and secure data transmissions with the Intellinet Solutions Cat6 Patch Cable. This network cable enables a convenient and reliable connection from one network device, such as a switch, modem or router, to another or to the infrastructure at large through a patch panel, keystone jack or wall outlet. Designed to meet the appropriate TIA/EIA standards and suitable for use in 10/100/1000BASE-T networks, the Intellinet Solutions Cat6 Patch Cable also offers a rugged PVC sheath and molded strain relief to help reduce cable damage and assure full data transfer rates, error-free transmissions and maximum conductivity.