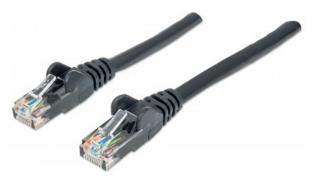

# **Network Cable, Cat6, UTP**

RJ45 Male / RJ45 Male, 0.15 m (0.5 ft.), Black

Part No.: 347389

EAN-13: 0766623347389 | UPC: 766623347389

### Trusted connections for your network

Enjoy clear and secure data transmissions with the Intellinet Solutions Cat6 Patch Cable. This network cable enables a convenient and reliable connection from one network device, such as a switch, modem or router, to another or to the infrastructure at large through a patch panel, keystone jack or wall outlet. Designed to meet the appropriate TIA/EIA standards and suitable for use in 10/100/1000BASE-T networks, the Intellinet Solutions Cat6 Patch Cable also offers a rugged PVC sheath and molded strain relief to help reduce cable damage and assure full data transfer rates, error-free transmissions and maximum conductivity.