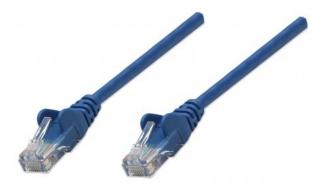

# **Network Cable, Cat6, UTP**

RJ45 Male / RJ45 Male, 0.15 m (0.5 ft.), Blue

Part No.: 347433

EAN-13: 0766623347433 | UPC: 766623347433

## Trusted connections for your network

Enjoy clear and secure data transmissions with the Intellinet Solutions Cat6 Patch Cable. This network cable enables a convenient and reliable connection from one network device, such as a switch, modem or router, to another or to the infrastructure at large through a patch panel, keystone jack or wall outlet. Designed to meet the appropriate TIA/EIA standards and suitable for use in 10/100/1000BASE-T networks, the Intellinet Solutions Cat6 Patch Cable also offers a rugged PVC sheath and molded strain relief to help reduce cable damage and assure full data transfer rates, error-free transmissions and maximum conductivity.