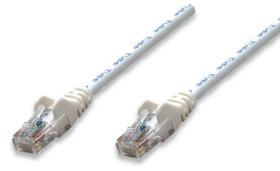

# Network Cable, Cat6, UTP

RJ45 Male / RJ45 Male, 0.3 m (1 ft.), White Part No.: 347501 EAN-13: 0766623347501 | UPC: 766623347501

## Trusted connections for your network

Enjoy clear and secure data transmissions with the Intellinet Solutions Cat6 Patch Cable. This network cable enables a convenient and reliable connection from one network device, such as a switch, modem or router, to another or to the infrastructure at large through a patch panel, keystone jack or wall outlet. Designed to meet the appropriate TIA/EIA standards and suitable for use in 10/100/1000BASE-T networks, the Intellinet Solutions Cat6 Patch Cable also offers a rugged PVC sheath and molded strain relief to help reduce cable damage and assure full data transfer rates, error-free transmissions and maximum conductivity.