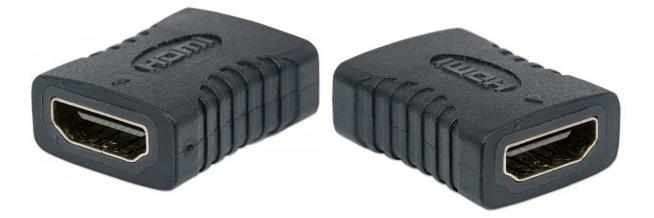

# **HDMI** Coupler

HDMI A Female to A Female, straight connection Part No.: 353465 EAN-13: 0766623353465 | UPC: 766623353465

Easily connect two HDMI cables to work over greater distances.

The Manhattan HDMI Adapter is ideal for joining two HDMI cables to give additional length to a cable, passively. This HDMI Coupler allows 4K resolution and a bandwidth of 10.2 Gbps at 340 MHz.

#### **Features:**

- Connects 2 HDMI cables
- Supports 4K@60Hz resolution
- Straight, passive coupling connects 2 cables to overcome distance limitations
- Gold-plated contacts for best performance
- Intended for use with Manhattan HDMI cables
- Lifetime Warranty