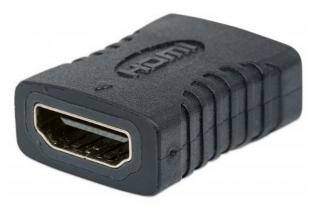

# **HDMI** Coupler

HDMI A Female to A Female, straight connection Part No.: 353465 EAN-13: 0766623353465 | UPC: 766623353465

Easily connect two HDMI cables to work over greater distances.

The Manhattan HDMI Adapter is ideal for joining two HDMI cables to give additional length to a cable, passively. This HDMI Coupler allows 4K resolution and a bandwidth of 10.2 Gbps at 340 MHz.

#### **Features:**

- Connects 2 HDMI cables
- Supports 4K@60Hz resolution
- Straight, passive coupling connects 2 cables to overcome distance limitations
- Gold-plated contacts for best performance
- Intended for use with Manhattan HDMI cables
- Lifetime Warranty