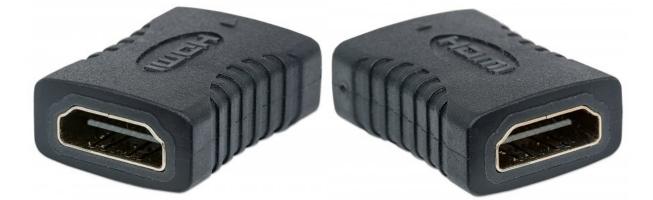

# **HDMI** Coupler

HDMI A Female to A Female, straight connection Part No.: 353465 EAN-13: 0766623353465 | UPC: 766623353465

Easily connect two HDMI cables to work over greater distances.

The Manhattan HDMI Adapter is ideal for joining two HDMI cables to give additional length to a cable, passively. This HDMI Coupler allows 4K resolution and a bandwidth of 10.2 Gbps at 340 MHz.

#### **Features:**

- Connects 2 HDMI cables
- Supports 4K@60Hz resolution
- Straight, passive coupling connects 2 cables to overcome distance limitations
- Gold-plated contacts for best performance
- Intended for use with Manhattan HDMI cables
- Lifetime Warranty