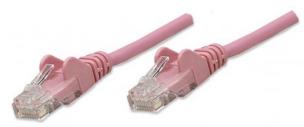

Network Cable, Cat6, UTP

RJ45 Male / RJ45 Male, 0.15 m (0.5 ft.), Pink Part No.: 392730 EAN-13: 0766623392730 | UPC: 766623392730

## **Trusted connections for your network**

Enjoy clear and secure data transmissions with the Intellinet Solutions Cat6 Patch Cable. This network cable enables a convenient and reliable connection from one network device, such as a switch, modem or router, to another or to the infrastructure at large through a patch panel, keystone jack or wall outlet. Designed to meet the appropriate TIA/EIA standards and suitable for use in 10/100/1000BASE-T networks, the Intellinet Solutions Cat6 Patch Cable also offers a rugged PVC sheath and molded strain relief to help reduce cable damage and assure full data transfer rates, error-free transmissions and maximum conductivity.