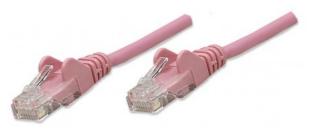

# **Network Cable, Cat6, UTP**

RJ45 Male / RJ45 Male, 2.0 m (7 ft.), Pink

Part No.: 392785

EAN-13: 0766623392785 | UPC: 766623392785

## Trusted connections for your network

Enjoy clear and secure data transmissions with the Intellinet Solutions Cat6 Patch Cable. This network cable enables a convenient and reliable connection from one network device, such as a switch, modem or router, to another or to the infrastructure at large through a patch panel, keystone jack or wall outlet. Designed to meet the appropriate TIA/EIA standards and suitable for use in 10/100/1000BASE-T networks, the Intellinet Solutions Cat6 Patch Cable also offers a rugged PVC sheath and molded strain relief to help reduce cable damage and assure full data transfer rates, error-free transmissions and maximum conductivity.