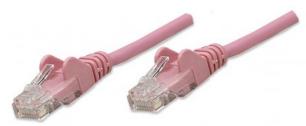

Network Cable, Cat6, UTP

RJ45 Male / RJ45 Male, 5.0 m (14 ft.), Pink Part No.: 392808 EAN-13: 0766623392808 | UPC: 766623392808

## **Trusted connections for your network**

Enjoy clear and secure data transmissions with the Intellinet Solutions Cat6 Patch Cable. This network cable enables a convenient and reliable connection from one network device, such as a switch, modem or router, to another or to the infrastructure at large through a patch panel, keystone jack or wall outlet. Designed to meet the appropriate TIA/EIA standards and suitable for use in 10/100/1000BASE-T networks, the Intellinet Solutions Cat6 Patch Cable also offers a rugged PVC sheath and molded strain relief to help reduce cable damage and assure full data transfer rates, error-free transmissions and maximum conductivity.