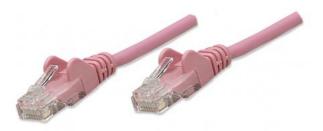

# **Network Cable, Cat6, UTP**

RJ45 Male / RJ45 Male, 15.0 m (50 ft.), Pink

Part No.: 392822

EAN-13: 0766623392822 | UPC: 766623392822

## Trusted connections for your network

Enjoy clear and secure data transmissions with the Intellinet Solutions Cat6 Patch Cable. This network cable enables a convenient and reliable connection from one network device, such as a switch, modem or router, to another or to the infrastructure at large through a patch panel, keystone jack or wall outlet. Designed to meet the appropriate TIA/EIA standards and suitable for use in 10/100/1000BASE-T networks, the Intellinet Solutions Cat6 Patch Cable also offers a rugged PVC sheath and molded strain relief to help reduce cable damage and assure full data transfer rates, error-free transmissions and maximum conductivity.