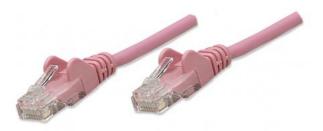

# **Network Cable, Cat6, UTP**

RJ45 Male / RJ45 Male, 30.0 m (100 ft.), Pink

Part No.: 392846

EAN-13: 0766623392846 | UPC: 766623392846

## Trusted connections for your network

Enjoy clear and secure data transmissions with the Intellinet Solutions Cat6 Patch Cable. This network cable enables a convenient and reliable connection from one network device, such as a switch, modem or router, to another or to the infrastructure at large through a patch panel, keystone jack or wall outlet. Designed to meet the appropriate TIA/EIA standards and suitable for use in 10/100/1000BASE-T networks, the Intellinet Solutions Cat6 Patch Cable also offers a rugged PVC sheath and molded strain relief to help reduce cable damage and assure full data transfer rates, error-free transmissions and maximum conductivity.