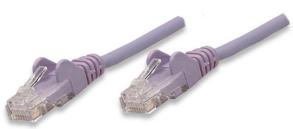

Network Cable, Cat6, UTP RJ45 Male / RJ45 Male, 0.3 m (1 ft.), Purple

Part No.: 393102 EAN-13: 0766623393102 | UPC: 766623393102

## **Trusted connections for your network**

Enjoy clear and secure data transmissions with the Intellinet Solutions Cat6 Patch Cable. This network cable enables a convenient and reliable connection from one network device, such as a switch, modem or router, to another or to the infrastructure at large through a patch panel, keystone jack or wall outlet. Designed to meet the appropriate TIA/EIA standards and suitable for use in 10/100/1000BASE-T networks, the Intellinet Solutions Cat6 Patch Cable also offers a rugged PVC sheath and molded strain relief to help reduce cable damage and assure full data transfer rates, error-free transmissions and maximum conductivity.