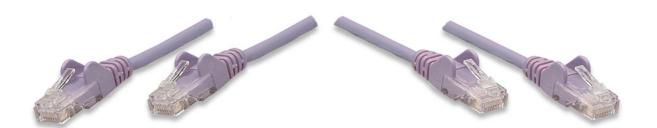

## Features:

- Impedance matched
- Gold-plated contacts
- Snag-free boots
- Strain relief
- Standards tested
- Lifetime Warranty

## **Specifications:**

- UTP
- EIA/TIA approved
- 4 pairs
- RJ45 connectors