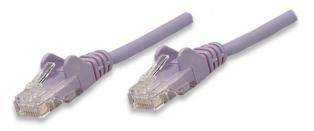

# **Network Cable, Cat6, UTP**

RJ45 Male / RJ45 Male, 2.0 m (7 ft.), Purple

Part No.: 393140

EAN-13: 0766623393140 | UPC: 766623393140

## Trusted connections for your network

Enjoy clear and secure data transmissions with the Intellinet Solutions Cat6 Patch Cable. This network cable enables a convenient and reliable connection from one network device, such as a switch, modem or router, to another or to the infrastructure at large through a patch panel, keystone jack or wall outlet. Designed to meet the appropriate TIA/EIA standards and suitable for use in 10/100/1000BASE-T networks, the Intellinet Solutions Cat6 Patch Cable also offers a rugged PVC sheath and molded strain relief to help reduce cable damage and assure full data transfer rates, error-free transmissions and maximum conductivity.