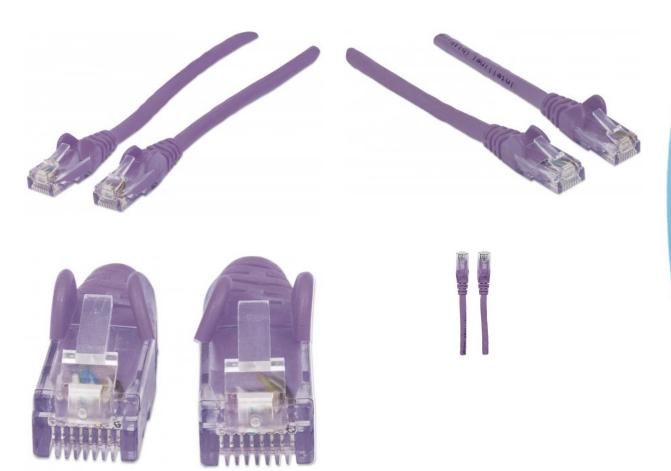

#### Features:

- Impedance matched
- Gold-plated contacts
- Snag-free boots
- Strain relief
- Standards tested
- Lifetime Warranty

### **Specifications:**

- UTP
- EIA/TIA approved
- 4 pairs
- RJ45 connectors