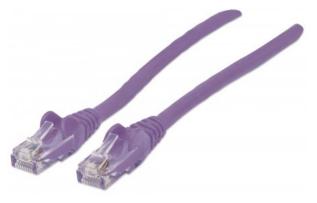

# **Network Cable, Cat6, UTP**

RJ45 Male / RJ45 Male, 3.0 m (10 ft.), Purple

Part No.: 393157

## Trusted connections for your network

Enjoy clear and secure data transmissions with the Intellinet Solutions Cat6 Patch Cable. This network cable enables a convenient and reliable connection from one network device, such as a switch, modem or router, to another or to the infrastructure at large through a patch panel, keystone jack or wall outlet. Designed to meet the appropriate TIA/EIA standards and suitable for use in 10/100/1000BASE-T networks, the Intellinet Solutions Cat6 Patch Cable also offers a rugged PVC sheath and molded strain relief to help reduce cable damage and assure full data transfer rates, error-free transmissions and maximum conductivity.