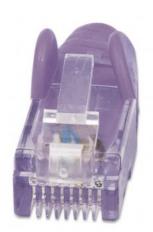

#### Features:

- · Impedance matched
- Gold-plated contacts
- Snag-free boots
- Strain relief
- Standards tested
- Lifetime Warranty

### **Specifications:**

- UTP
- EIA/TIA approved
- 4 pairs
- RJ45 connectors