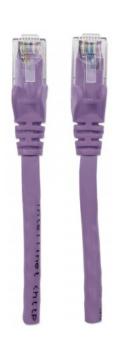

# **Network Cable, Cat6, UTP**

RJ45 Male / RJ45 Male, 7.5 m (25 ft.), Purple

Part No.: 393171

EAN-13: 0766623393171 | UPC: 766623393171

## Trusted connections for your network

Enjoy clear and secure data transmissions with the Intellinet Solutions Cat6 Patch Cable. This network cable enables a convenient and reliable connection from one network device, such as a switch, modem or router, to another or to the infrastructure at large through a patch panel, keystone jack or wall outlet. Designed to meet the appropriate TIA/EIA standards and suitable for use in 10/100/1000BASE-T networks, the Intellinet Solutions Cat6 Patch Cable also offers a rugged PVC sheath and molded strain relief to help reduce cable damage and assure full data transfer rates, error-free transmissions and maximum conductivity.

#### Features:

- · Impedance matched
- Gold-plated contacts
- Snag-free boots
- Strain relief
- Standards tested
- Lifetime Warranty

### **Specifications:**

- UTP
- EIA/TIA approved
- 4 pairs
- RJ45 connectors