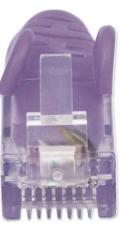

#### **Features:**

- Impedance matched
- Gold-plated contacts
- Snag-free boots
- Strain relief
- Standards tested
- Lifetime Warranty

#### **Specifications:**

- UTP
- EIA/TIA approved
- 4 pairs
- RJ45 connectors