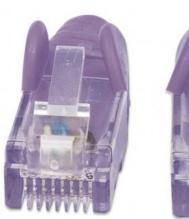

#### **Features:**

- Impedance matched
- Gold-plated contacts
- Snag-free boots
- Strain relief
- Standards tested
- Lifetime Warranty

#### **Specifications:**

- UTP
- EIA/TIA approved
- 4 pairs
- RJ45 connectors