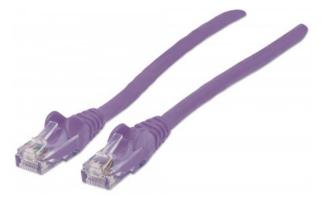

# **Network Cable, Cat6, UTP**

RJ45 Male / RJ45 Male, 30.0 m (100 ft.), Purple

Part No.: 393201

EAN-13: 0766623393201 | UPC: 766623393201

## Trusted connections for your network

Enjoy clear and secure data transmissions with the Intellinet Solutions Cat6 Patch Cable. This network cable enables a convenient and reliable connection from one network device, such as a switch, modem or router, to another or to the infrastructure at large through a patch panel, keystone jack or wall outlet. Designed to meet the appropriate TIA/EIA standards and suitable for use in 10/100/1000BASE-T networks, the Intellinet Solutions Cat6 Patch Cable also offers a rugged PVC sheath and molded strain relief to help reduce cable damage and assure full data transfer rates, error-free transmissions and maximum conductivity.