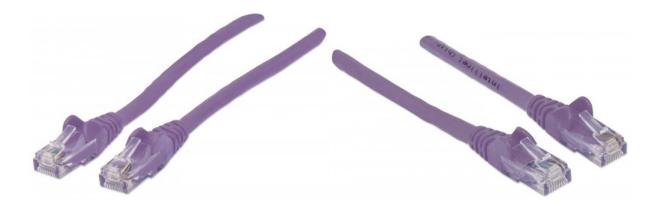

# **Network Cable, Cat6, UTP**

RJ45 Male / RJ45 Male, 30.0 m (100 ft.), Purple

Part No.: 393201

EAN-13: 0766623393201 | UPC: 766623393201

## Trusted connections for your network

Enjoy clear and secure data transmissions with the Intellinet Solutions Cat6 Patch Cable. This network cable enables a convenient and reliable connection from one network device, such as a switch, modem or router, to another or to the infrastructure at large through a patch panel, keystone jack or wall outlet. Designed to meet the appropriate TIA/EIA standards and suitable for use in 10/100/1000BASE-T networks, the Intellinet Solutions Cat6 Patch Cable also offers a rugged PVC sheath and molded strain relief to help reduce cable damage and assure full data transfer rates, error-free transmissions and maximum conductivity.