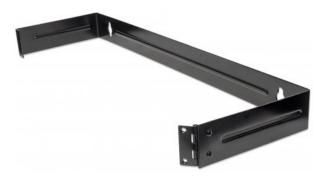

# 19" Hinged Wall Bracket, 1U

Black

Part No.: 402439

EAN-13: 0766623402439 | UPC: 766623402439

This simple, cost-effective wall mount for shallow 19" rackmount equipment and patch panels is hinged for easy access while taking up limited space.

#### Features:

- For use with most 19" patch panels
- 1U
- Each level is individually hinged
- 5" deep
- Screws included
- Black
- Three-year warranty

### **Specifications:**

- Cutout in rear for cable passthrough
- Hinged for access to rear of equipment
- Simple and straightforward wall mounting of rackmount equipment
- Compatible with most 19" patch panels