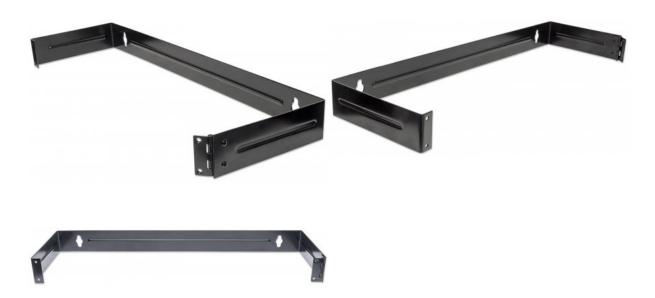

# 19" Hinged Wall Bracket, 1U

Black

Part No.: 402439

EAN-13: 0766623402439 | UPC: 766623402439

This simple, cost-effective wall mount for shallow 19" rackmount equipment and patch panels is hinged for easy access while taking up limited space.

#### Features:

- For use with most 19" patch panels
- 1U
- Each level is individually hinged
- 5" deep
- Screws included
- Black
- Three-year warranty

### **Specifications:**

- Cutout in rear for cable passthrough
- Hinged for access to rear of equipment
- Simple and straightforward wall mounting of rackmount equipment
- Compatible with most 19" patch panels