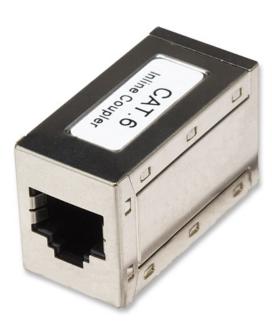

# **Cat6 Modular Inline Coupler**

8P8C Female to 8P8C Female, FTP, Silver

Part No.: 505130

EAN-13: 0766623505130 | UPC: 766623505130

# **Cat6 Coupler - extend patch cable connections**

The Intellinet Network Solutions Cat6 Modular Inline Coupler easily extends or connects patch cables to create longer links to networking devices. Its sturdy construction offers more robust housing, and gold-plated contacts help ensure quality connections.