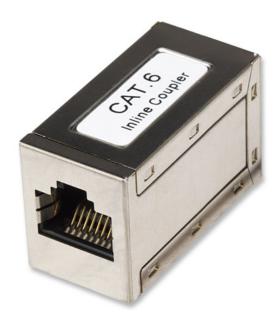

# **Cat6 Modular Inline Coupler**

8P8C Female to 8P8C Female, FTP, Silver

Part No.: 505130

EAN-13: 0766623505130 | UPC: 766623505130

# **Cat6 Coupler - extend patch cable connections**

The Intellinet Network Solutions Cat6 Modular Inline Coupler easily extends or connects patch cables to create longer links to networking devices. Its sturdy construction offers more robust housing, and gold-plated contacts help ensure quality connections.

#### **Features:**

- Used to extend the length of shielded Cat6 cables
- 50 micron gold plated contacts
- For use with shielded twisted pair (FTP) Cat6 cable
- Cat6 performance is in compliance with ANSI/TIA/EIA 568 B.2-1 standard
- Lifetime Warranty