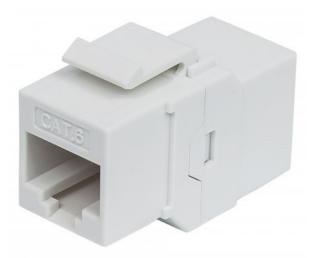

# Cat6 Inline Coupler, Keystone Type

8P8C Female to 8P8C Female, UTP, White

Part No.: 505147

EAN-13: 0766623505147 | UPC: 766623505147

# **RJ45** Keystone Coupler - extend patch cable connections

The Intellinet Network Solutions Cat6 Inline Coupler, Keystone Type easily connects two patch cables to create longer links to networking devices. This RJ45 keystone coupler is designed to fit in a wall plate, face plate or patch panel. Its sturdy construction offers more robust housing, and gold-plated contacts help ensure quality connections.