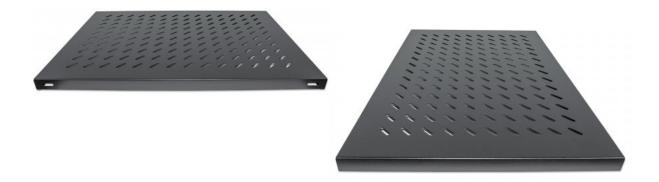

## 19" Fixed Shelf

1U, 700 mm Depth, Black

Part No.: 712545

EAN-13: 0766623712545 | UPC: 766623712545

The Intellinet Network Solutions 19? shelves are the ideal accessory for your server and network installations. Choose from four versions, suitable for every need: fixed, cantilever, heavy-duty (up to 100 kg) or sliding. Beyond that, you have flexibility with depths that range from 150 mm to 900 mm and a choice of black (RAL9005) or gray (RAL7035).

## Features:

- Maximum static load of 50 kg
- 1 mm steel thickness
- Three-Year Warranty

## **Specifications:**

• Color: Black RAL9005

• Dimensions: 1U (H) x 483 mm (W) x 700 mm (D)

• Weight: 2,44 kg