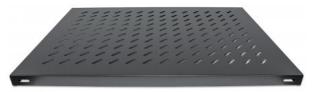

## 19" Fixed Shelf

1U, 700 mm Depth, Black

Part No.: 712545

EAN-13: 0766623712545 | UPC: 766623712545

The Intellinet Network Solutions 19? shelves are the ideal accessory for your server and network installations. Choose from four versions, suitable for every need: fixed, cantilever, heavy-duty (up to 100 kg) or sliding. Beyond that, you have flexibility with depths that range from 150 mm to 900 mm and a choice of black (RAL9005) or gray (RAL7035).

## Features:

- Maximum static load of 50 kg
- 1 mm steel thickness
- Three-Year Warranty

## **Specifications:**

• Color: Black RAL9005

• Dimensions: 1U (H) x 483 mm (W) x 700 mm (D)

• Weight: 2,44 kg