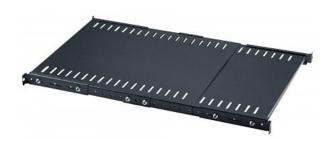

# 19" Fixed Extending Shelf

1U Extending Fixed Shelf, Steel, Black

Part No.: 714389

EAN-13: 0766623714389 | UPC: 766623714389

Intellinet Network Solutions 19? shelves are the ideal accessory for your server and network installations. The adjustable shelf can installed in most of our cabinets, including the 4 Post Open Frame Rack. The flexibility of the shelf is unsurpassed with depth adjustment from 20 - 40" (55.88 - 101.6 cm).

#### Features:

- Fits most racks and cabinets and offers an adjustable depth of 20 40" (55.88 101.6 cm)
- Maximum static load of 45 kg
- Antistatic powder coating
- Three-Year Warranty

### **Specifications:**

Color: Black RAL9005

Dimensions: 1U with adjustable depth of 20 - 40" (55.88 - 101.6 cm)