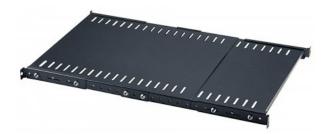

# 19" Fixed Extending Shelf

1U Extending Fixed Shelf, Steel, Black

Part No.: 714389

EAN-13: 0766623714389 | UPC: 766623714389

Intellinet Network Solutions 19? shelves are the ideal accessory for your server and network installations. The adjustable shelf can installed in most of our cabinets, including the 4 Post Open Frame Rack. The flexibility of the shelf is unsurpassed with depth adjustment from 20 - 40" (55.88 - 101.6 cm).

#### Features:

- Fits most racks and cabinets and offers an adjustable depth of 20 40" (55.88 101.6 cm)
- Maximum static load of 45 kg
- Antistatic powder coating
- Three-Year Warranty

### **Specifications:**

Color: Black RAL9005

Dimensions: 1U with adjustable depth of 20 - 40" (55.88 - 101.6 cm)