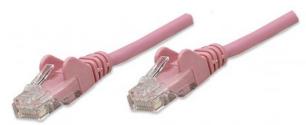

Network Cable, Cat6, UTP

RJ45 Male / RJ45 Male, 0.6 m (2 ft.), Pink Part No.: 737005 EAN-13: 0766623737005 | UPC: 766623737005

## **Trusted connections for your network**

Enjoy clear and secure data transmissions with the Intellinet Solutions Cat6 Patch Cable. This network cable enables a convenient and reliable connection from one network device, such as a switch, modem or router, to another or to the infrastructure at large through a patch panel, keystone jack or wall outlet. Designed to meet the appropriate TIA/EIA standards and suitable for use in 10/100/1000BASE-T networks, the Intellinet Solutions Cat6 Patch Cable also offers a rugged PVC sheath and molded strain relief to help reduce cable damage and assure full data transfer rates, error-free transmissions and maximum conductivity.