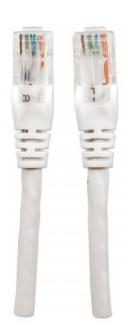

# **Network Cable, Cat5e, UTP**

RJ45 Male / RJ45 Male, 0.6 m (2 ft.), White

Part No.: 738279

EAN-13: 0766623738279 | UPC: 766623738279

## Trusted connections for your network

Enjoy clear and secure data transmissions with the Intellinet Solutions Cat5e Patch Cable. This network cable enables a convenient and reliable connection from one network device, such as a switch, modem or router, to another or to the infrastructure at large through a patch panel, keystone jack or wall outlet. Designed to meet the appropriate TIA/EIA standards and suitable for use in 10/100/1000BASE-T networks, the Intellinet Solutions Cat5e Patch Cable also offers a rugged PVC sheath and molded strain relief to help reduce cable damage and assure full data transfer rates, error-free transmissions and maximum conductivity.