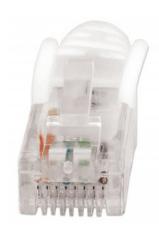

#### Features:

- Gold-plated contacts for best connection
- PVC cable jacket for flexibility and durability
- Snag-free boots protect RJ45 connectors
- Lifetime warranty

### **Specifications:**

- UTP
- Certified to 350 MHz
- EIA/TIA approved
- 4 pair
- RJ45 connectors