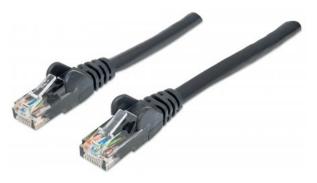

# **Network Cable, Cat6, UTP**

RJ45 Male / RJ45 Male, 0.6 m (2 ft.), Black

Part No.: 738309

EAN-13: 0766623738309 | UPC: 766623738309

## Trusted connections for your network

Enjoy clear and secure data transmissions with the Intellinet Solutions Cat6 Patch Cable. This network cable enables a convenient and reliable connection from one network device, such as a switch, modem or router, to another or to the infrastructure at large through a patch panel, keystone jack or wall outlet. Designed to meet the appropriate TIA/EIA standards and suitable for use in 10/100/1000BASE-T networks, the Intellinet Solutions Cat6 Patch Cable also offers a rugged PVC sheath and molded strain relief to help reduce cable damage and assure full data transfer rates, error-free transmissions and maximum conductivity.