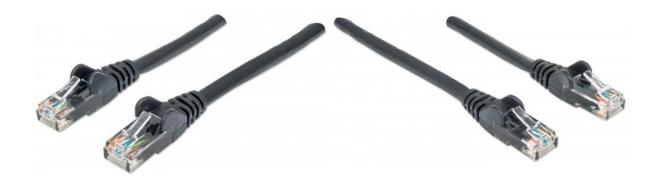

# **Network Cable, Cat6, UTP**

RJ45 Male / RJ45 Male, 0.6 m (2 ft.), Black

Part No.: 738309

EAN-13: 0766623738309 | UPC: 766623738309

## Trusted connections for your network

Enjoy clear and secure data transmissions with the Intellinet Solutions Cat6 Patch Cable. This network cable enables a convenient and reliable connection from one network device, such as a switch, modem or router, to another or to the infrastructure at large through a patch panel, keystone jack or wall outlet. Designed to meet the appropriate TIA/EIA standards and suitable for use in 10/100/1000BASE-T networks, the Intellinet Solutions Cat6 Patch Cable also offers a rugged PVC sheath and molded strain relief to help reduce cable damage and assure full data transfer rates, error-free transmissions and maximum conductivity.