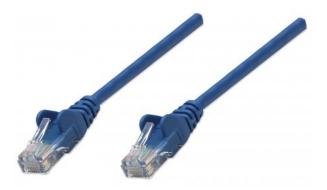

# **Network Cable, Cat6, UTP**

RJ45 Male / RJ45 Male, 0.6 m (2 ft.), Blue

Part No.: 738316

EAN-13: 0766623738316 | UPC: 766623738316

## Trusted connections for your network

Enjoy clear and secure data transmissions with the Intellinet Solutions Cat6 Patch Cable. This network cable enables a convenient and reliable connection from one network device, such as a switch, modem or router, to another or to the infrastructure at large through a patch panel, keystone jack or wall outlet. Designed to meet the appropriate TIA/EIA standards and suitable for use in 10/100/1000BASE-T networks, the Intellinet Solutions Cat6 Patch Cable also offers a rugged PVC sheath and molded strain relief to help reduce cable damage and assure full data transfer rates, error-free transmissions and maximum conductivity.